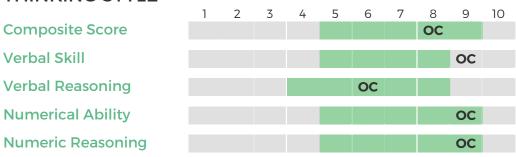

## **SPECIALIST**

Oliver Chase

OVERALL FIT:

88%

Performance Model = highlighted boxes; Oliver's placement = his initials

#### THINKING STYLE