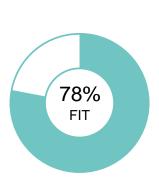

## **SPECIALIST**

Oliver Chase

OVERALL FIT:

88%

Performance Model = highlighted boxes; Oliver's placement = his initials