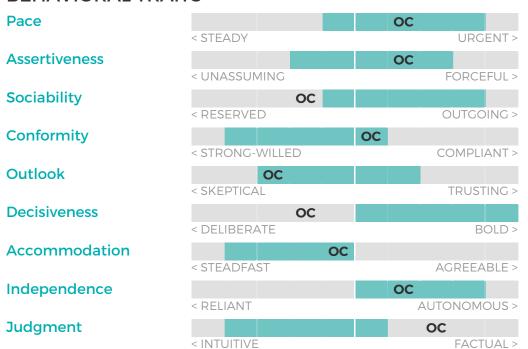

## **SPECIALIST**

Oliver Chase

OVERALL FIT:

88%

Performance Model = highlighted boxes; Oliver's placement = his initials

#### **BEHAVIORAL TRAITS**