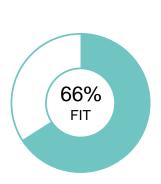

## **SPECIALIST**

Oliver Chase

OVERALL FIT:

88%

Performance Model = highlighted boxes; Oliver's placement = his initials