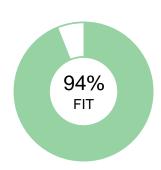

## **SPECIALIST**

Oliver Chase

OVERALL FIT:

88%

Performance Model = highlighted boxes; Oliver's placement = his initials

#### **BEHAVIORAL TRAITS**