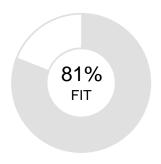

## **SPECIALIST**

Oliver Chase

OVERALL FIT:

88%

Performance Model = highlighted boxes; Oliver's placement = his initials

#### THINKING STYLE