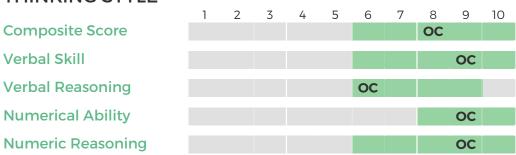

## **SPECIALIST**

Oliver Chase

OVERALL FIT:

88%

Performance Model = highlighted boxes; Oliver's placement = his initials

#### THINKING STYLE