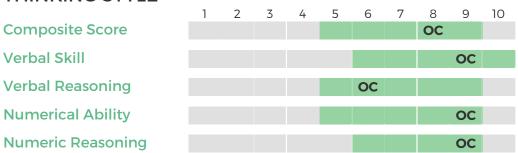

#### THINKING STYLE

## **SALES**

Oliver Chase

OVERALL FIT: 79%

Performance Model = highlighted boxes; Oliver's placement = his initials